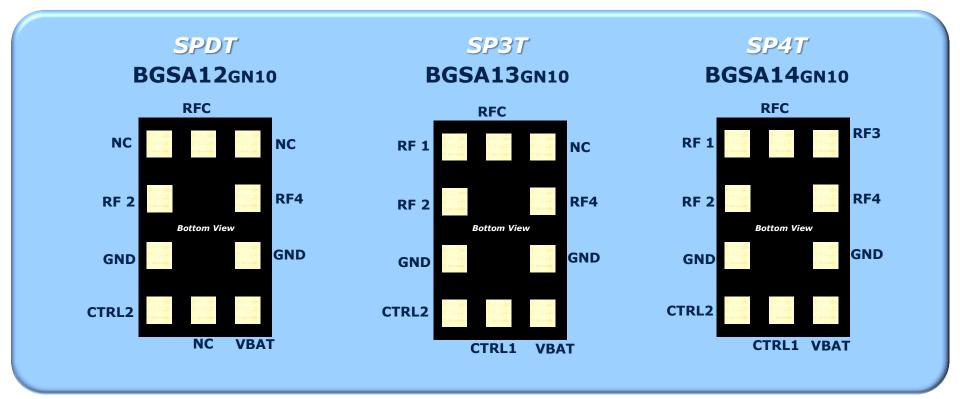

### Highest Flexibility - ONE SIZE FITS ALL

#### **Same Footprint & Pinout**

#### **Full Compatibility**