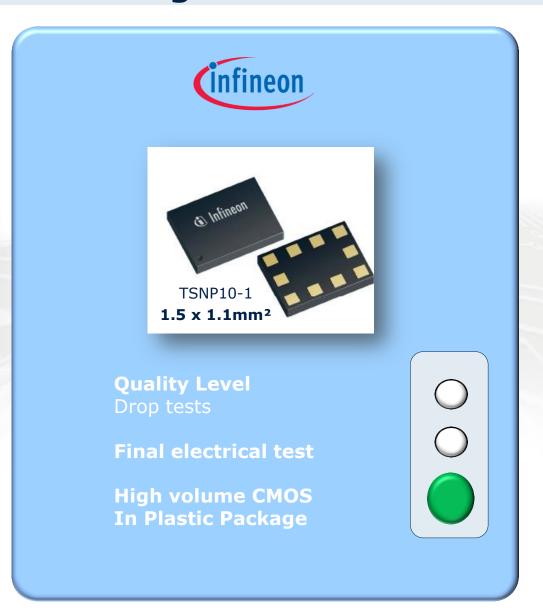

/b> Ω    |
| Coff [fF]            | 120 fF          | RF1 240 fF<br>RF2 145 fF<br>RF3 120 fF                | 120 fF          |
| Effective Ron x Coff | <200fs          | <200fs                                                | <200fs          |
| H2 @ Pout=25dBm      | -105dBc         | -105dBc                                               | -105dBc         |
| H3 @ Pout=25dBm      | -115dBc         | -115dBc                                               | -115dBc         |
| Packaging            |                 | Plastic<br><b>1.5 x 1.1mm²</b>                        |                 |



### Highest Flexibility - ONE SIZE FITS ALL



#### **Same Footprint & Pinout**







#### **Full Compatibility**

# Superior Quality and Economy of Scale with **RF CMOS** in **Plastic Package**









# ENERGY EFFICIENCY MOBILITY SECURITY

Innovative semiconductor solutions for energy efficiency, mobility and security.