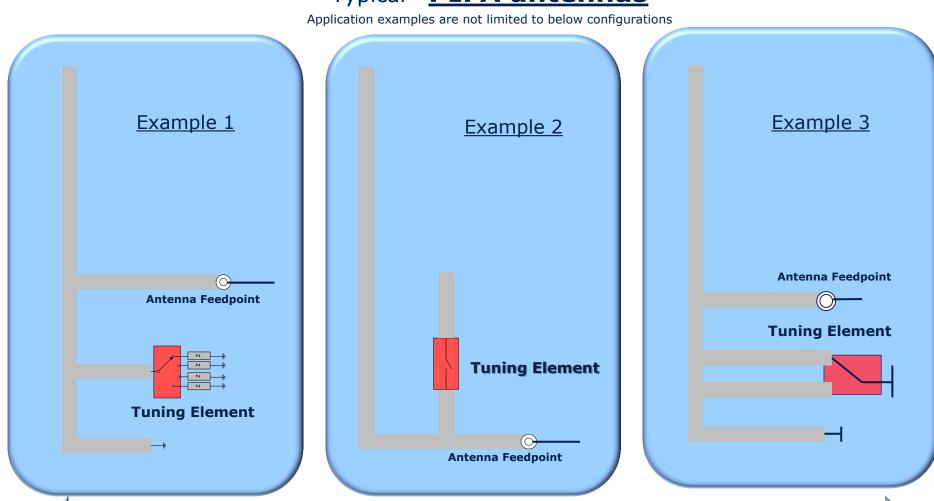

#### Typical **PIFA antennas**

High Power + High voltage **RF Switches** 

#### **Antenna Aperture Tuning Switches**