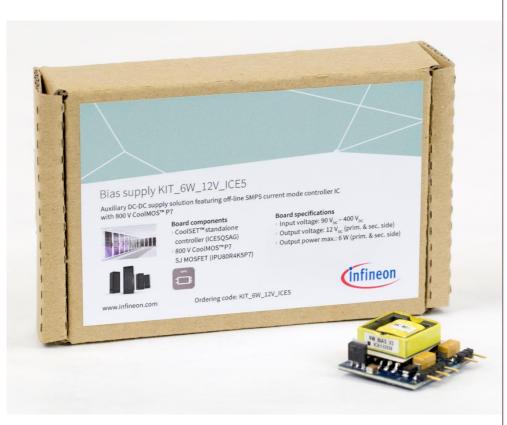

# Bias supply DC-DC KIT\_6W\_12V\_ICE5

Auxiliary supply solution featuring off-line SMPS current mode controller IC with 800 V CoolMOS™ P7 SJ MOSFET

### Ordering code: KIT\_6W\_12V\_ICE5

#### **Board components**

- QR flyback PWM controller 5th generation (<u>ICE5QSAG</u>)
- > 800 V CoolMOS™ P7 SJ MOSFET (IPU80R4K5P7)

#### **Board specifications**

- Input voltage: 90 V<sub>DC</sub> 400 V<sub>DC</sub>
- Output voltage: 12 V<sub>DC</sub> (prim. and sec. side)
- Output power max.: 6 W (prim. + sec. side)