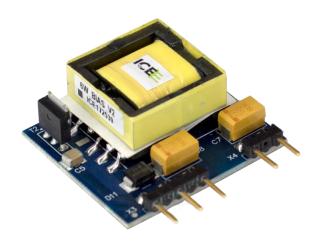

# Base board KIT\_6W\_12V\_ICE5

### Ordering code: KIT\_6W\_12V\_ICE5

Auxiliary supply solution featuring off-line SMPS current mode controller IC with an 800 V CoolMOS™ SJ MOSFET