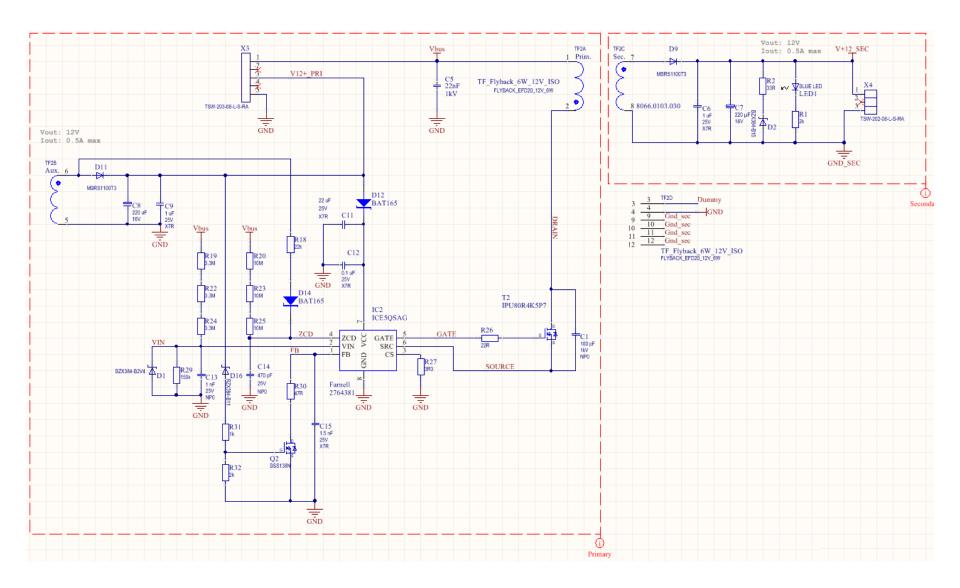

configuration
- 2 level selectable active burst mode level
- Built-in digital soft-start
- Cycle by cycle peak current limitation
- Digital frequency reduction with decreasing load for higher efficiency
- Adjustable line input over-voltage and brown IN/OUT protection
- $V_{CC}$  and CS pin short to ground protection
- OLP, output short, output over-voltage, OTP with hysteresis and  $V_{CC}$  over/under voltage protection
- Auto-restart for all protection features

#### **Benefits:**

- High efficiency with latest CoolMOS™ P7 SJ MOSFET family and quasi-resonant switching scheme
- Auto-restart recovery scheme to minimize interruption to system operation
- Extensive protection coverage to increase system robustness
- Rapid start-up performance with cascode configuration





#### Schematic



# Base board KIT\_6W\_12V\_ICE5





### Ordering code: KIT\_6W\_12V\_ICE5

Auxiliary supply solution featuring off-line SMPS current mode controller IC with an 800 V CoolMOS™ SJ MOSFET



#### Support





#### Technical Material

- > Application Notes
- > Simulation Models
- > Datasheets
- > PCB Design Data

> KIT 6W 12V ICE5

#### Evaluation Boards

- > Evaluation Boards
- > Demoboards
- > Reference Designs

> www.infineon.com/evaluationboards

Videos

- > Technical Videos
- Product InformationVideos

> www.infineon.com/mediacenter

### Support Online tools and services







Subscribe to Newsletter

Where to Buy

Tools, Finders and Selectors

Support





Part of your life. Part of tomorrow.