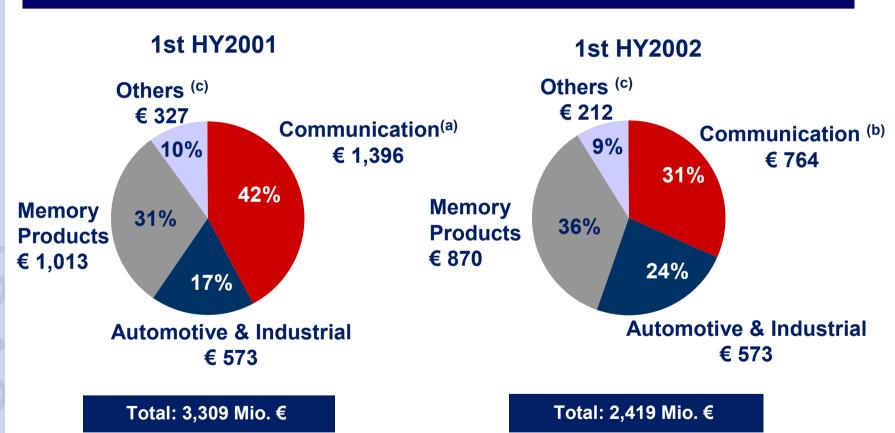

## Sales by Segments, 1st HY 2001 and 1st HY 2002

## **Sales by Segments**

(a) includes COM: € 437 (13%); WS: € 615 (19%); CC: € 345 (10%)

(b) includes COM: € 179 (7%); WS: € 414 (17%); CC: € 172 (7%)

(c) includes corporate functions and other segments

(according to US GAAP in EUR Mio)