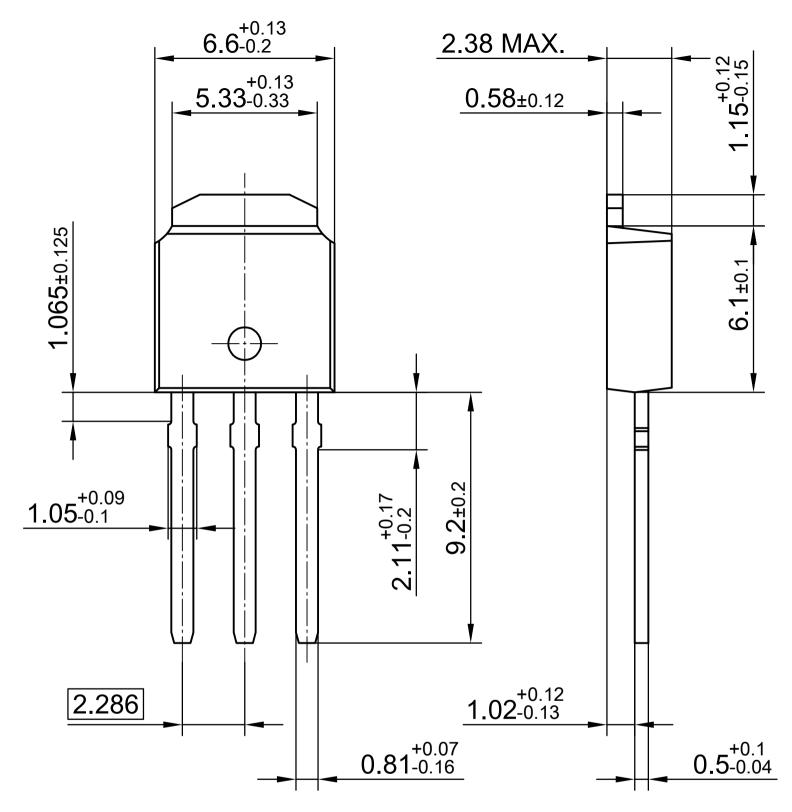

PACKAGE BODY SIZES EXCLUDE MOLD FLASH, PROTRUSION OR GATE BURRS. MOLD FLASH, PROTRUSION OR GATE BURRS SHALL NOT EXCEED 0.10 MM PER SIDE

PACKAGE BODY SIZES DETERMINED AT THE OUTERMOST EXTREMES OF THE PLASTIC BODY EXCLUSIVE OF MOLD FLASH, GATE BURRS AND INTERLEAD FLASH, BUT INCLUDING ANY MISMATCH BETWEEN THE TOP AND BOTTOM OF THE PLASTIC BODY

LEAD WIDTH DOES NOT INCLUDE DAMBAR PROTRUSION. ALLOWABLE DAMBAR PROTRUSION SHALL BE 0.10 MM TOTAL IN EXCESS OF LEAD WIDTH DIMENSION AT MAXIMUM MATERIAL CONDITION

ALL DIMENSIONS ARE IN UNITS MM

THE DRAWING IS IN COMPLIANCE WITH ISO 128 & PROJECTION METHOD 1 [