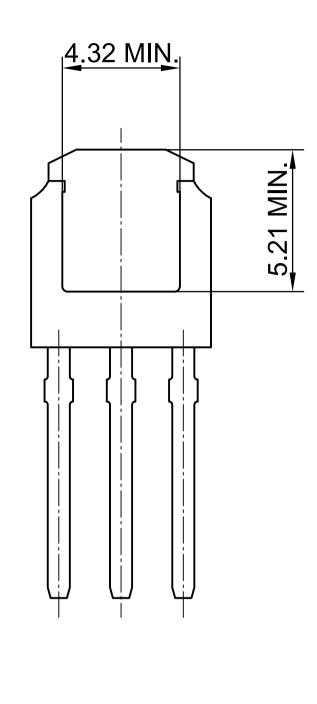

PACKAGE BODY SIZES EXCLUDE MOLD FLASH, PROTRUSION OR GATE BURRS. MOLD FLASH, PROTRUSION OR GATE BURRS SHALL NOT EXCEED 0.10 MM PER SIDE

PACKAGE BODY SIZES DETERMINED AT THE OUTERMOST EXTREMES OF THE PLASTIC BODY EXCLUSIVE OF MOLD FLASH, GATE BURRS AND INTERLEAD FLASH, BUT INCLUDING ANY MISMATCH BETWEEN THE TOP AND BOTTOM OF THE PLASTIC BODY

LEAD WIDTH DOES NOT INCLUDE DAMBAR PROTRUSION. ALLOWABLE DAMBAR PROTRUSION SHALL BE 0.10 MM TOTAL IN EXCESS OF LEAD WIDTH DIMENSION AT MAXIMUM MATERIAL CONDITION

ALL DIMENSIONS ARE IN UNITS MM

THE DRAWING IS IN COMPLIANCE WITH ISO 128 & PROJECTION METHOD 1 [