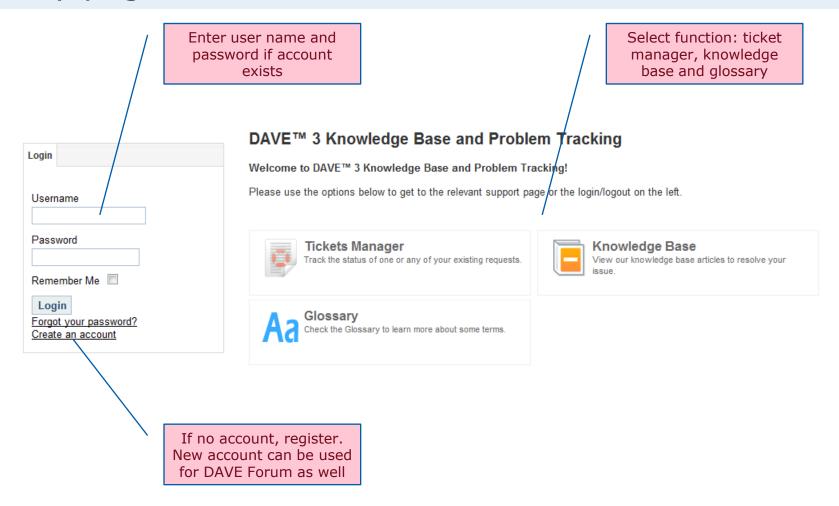

#### What types of users? How to access?

- Levels of users
  - ☐ Users (registered): can enter issues, can view database entries
  - ☐ Anonymous users (unregistered): can view database entries only
- How to access ? How to register ?
  - $\square$  Single registration for DAVE<sup>TM</sup> eTicketing tool and forum ('single sign on')
    - Users who have logged in to the ticketing system will also be automatically logged in to the forum
    - All profile and user settings will be set, changed and saved in the forum profile
  - ☐ Link: <a href="http://www.infineonforums.com/support/dave3/index.php">http://www.infineonforums.com/support/dave3/index.php</a>

# Anonymous users view Entry page