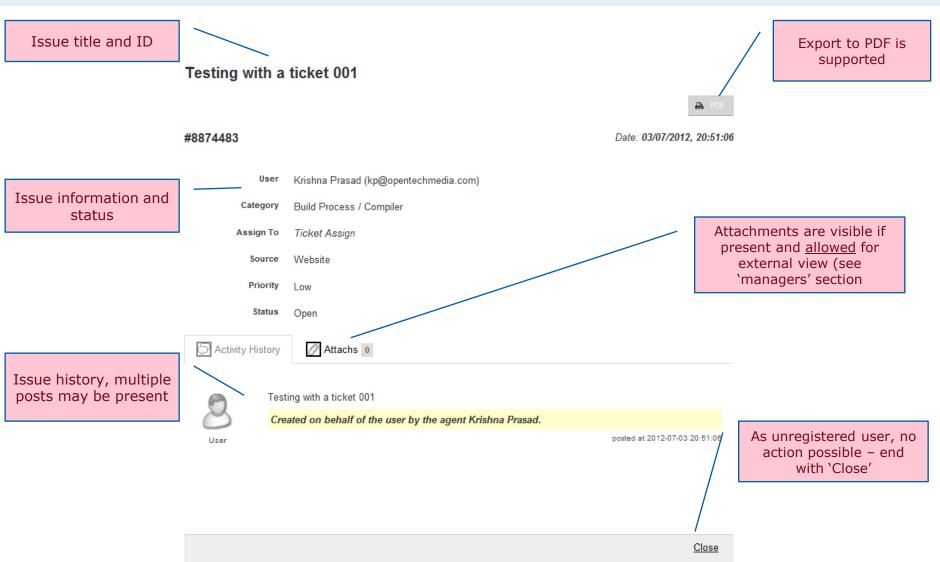

n

#### What types of users? How to access?

- Levels of users
  - ☐ Users (registered): can enter issues, can view database entries
  - ☐ Anonymous users (unregistered): can view database entries only
- How to access ? How to register ?
  - $\square$  Single registration for DAVE<sup>TM</sup> eTicketing tool and forum ('single sign on')
    - Users who have logged in to the ticketing system will also be automatically logged in to the forum
    - All profile and user settings will be set, changed and saved in the forum profile
  - ☐ Link: <a href="http://www.infineonforums.com/support/dave3/index.php">http://www.infineonforums.com/support/dave3/index.php</a>

# Anonymous users view Entry page





## Anonymous users view Ticket manager





# Anonymous users view Viewing a ticket entry





# Anonymous users view Knowledge base articles



#### **DAVE Apps**



## Anonymous users view Glossary items



#### Glossary

We frequently update our glossary with terms that may be used in our products and in our industry in general.



#### ■ DAVE™

Digital Application Virtual Engineer

For more details, please follow: www.infineon.com/dave

Some glossary items may be visible only to registered users, depending on the settings during creation

#### Registered users view Entry page





## Registered users view Submit a ticket







# ENERGY EFFICIENCY MOBILITY SECURITY

Innovative semiconductor solutions for energy efficiency, mobility and security.