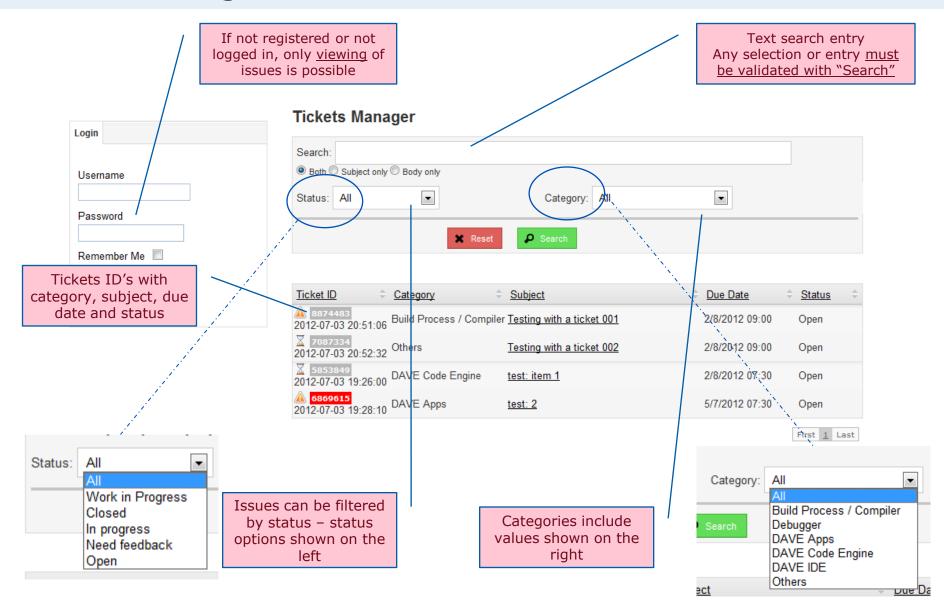

s unidentified issues in DAVE™3 forum.

### infineon

#### What types of users? How to access?

- Levels of users
  - ☐ Users (registered): can enter issues, can view database entries
  - ☐ Anonymous users (unregistered): can view database entries only
- How to access ? How to register ?
  - $\square$  Single registration for DAVE<sup>TM</sup> eTicketing tool and forum ('single sign on')
    - Users who have logged in to the ticketing system will also be automatically logged in to the forum
    - All profile and user settings will be set, changed and saved in the forum profile
  - ☐ Link: <a href="http://www.infineonforums.com/support/dave3/index.php">http://www.infineonforums.com/support/dave3/index.php</a>

# Anonymous users view Entry page





## Anonymous users view Ticket manager





# Anonymous users view Viewing a ticket entry





# Anonymous users view Knowledge base articles



#### **DAVE Apps**



## Anonymous users view Glossary items



#### Glossary

We frequently update our glossary with terms that may be used in our products and in our industry in general.



#### ■ DAVE™

Digital Application Virtual Engineer

For more details, please follow: www.infineon.com/dave

Some glossary items may be visible only to registered users, depending on the settings during creation

#### Registered users view Entry page





## Registered users view Submit a ticket







# ENERGY EFFICIENCY MOBILITY SECURITY

Innovative semiconductor solutions for energy efficiency, mobility and security.